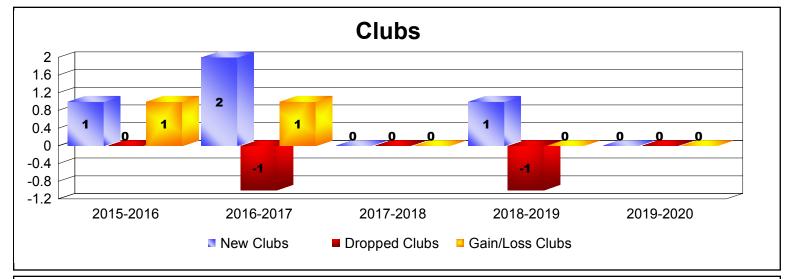

District 333 E

As of December 2019 Cumulative

| Year      | New<br>Clubs | Dropped<br>Clubs | Gain/<br>Loss<br>Clubs | New<br>Members | Charter<br>Members | Reinstate<br>Members | Transfer<br>Members | Total<br>Member<br>Added | Total<br>Members<br>Dropped | Gain/<br>Loss<br>Members |
|-----------|--------------|------------------|------------------------|----------------|--------------------|----------------------|---------------------|--------------------------|-----------------------------|--------------------------|
| 2015-2016 | 1            | 0                | 1                      | 817            | 34                 | 4                    | 1                   | 856                      | -382                        | 474                      |
| 2016-2017 | 2            | -1               | 1                      | 249            | 59                 | 7                    | 1                   | 316                      | -666                        | -350                     |
| 2017-2018 | 0            | 0                | 0                      | 816            | 0                  | 42                   | 1                   | 859                      | -399                        | 460                      |
| 2018-2019 | 1            | -1               | 0                      | 268            | 25                 | 4                    | 1                   | 298                      | -546                        | -248                     |
| 2019-2020 | 0            | 0                | 0                      | 144            | 0                  | 2                    | 0                   | 146                      | -221                        | -75                      |
| Average   | 1            | 0                | 0                      | 459            | 24                 | 12                   | 1                   | 495                      | -443                        | 52                       |