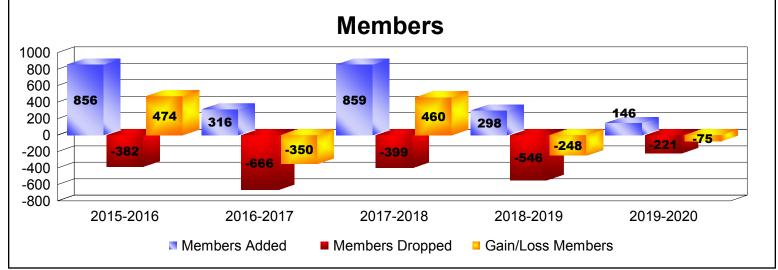

District 333 E

As of December 2019 Cumulative

| Year      | New<br>Clubs | Dropped<br>Clubs | Gain/<br>Loss<br>Clubs | New<br>Members | Charter<br>Members | Reinstate<br>Members | Transfer<br>Members | Total<br>Member<br>Added | Total<br>Members<br>Dropped | Gain/<br>Loss<br>Members |
|-----------|--------------|------------------|------------------------|----------------|--------------------|----------------------|---------------------|--------------------------|-----------------------------|--------------------------|
| 2015-2016 | 1            | 0                | 1                      | 817            | 34                 | 4                    | 1                   | 856                      | -382                        | 474                      |
| 2016-2017 | 2            | -1               | 1                      | 249            | 59                 | 7                    | 1                   | 316                      | -666                        | -350                     |
| 2017-2018 | 0            | 0                | 0                      | 816            | 0                  | 42                   | 1                   | 859                      | -399                        | 460                      |
| 2018-2019 | 1            | -1               | 0                      | 268            | 25                 | 4                    | 1                   | 298                      | -546                        | -248                     |
| 2019-2020 | 0            | 0                | 0                      | 144            | 0                  | 2                    | 0                   | 146                      | -221                        | -75                      |
| Average   | 1            | 0                | 0                      | 459            | 24                 | 12                   | 1                   | 495                      | -443                        | 52                       |